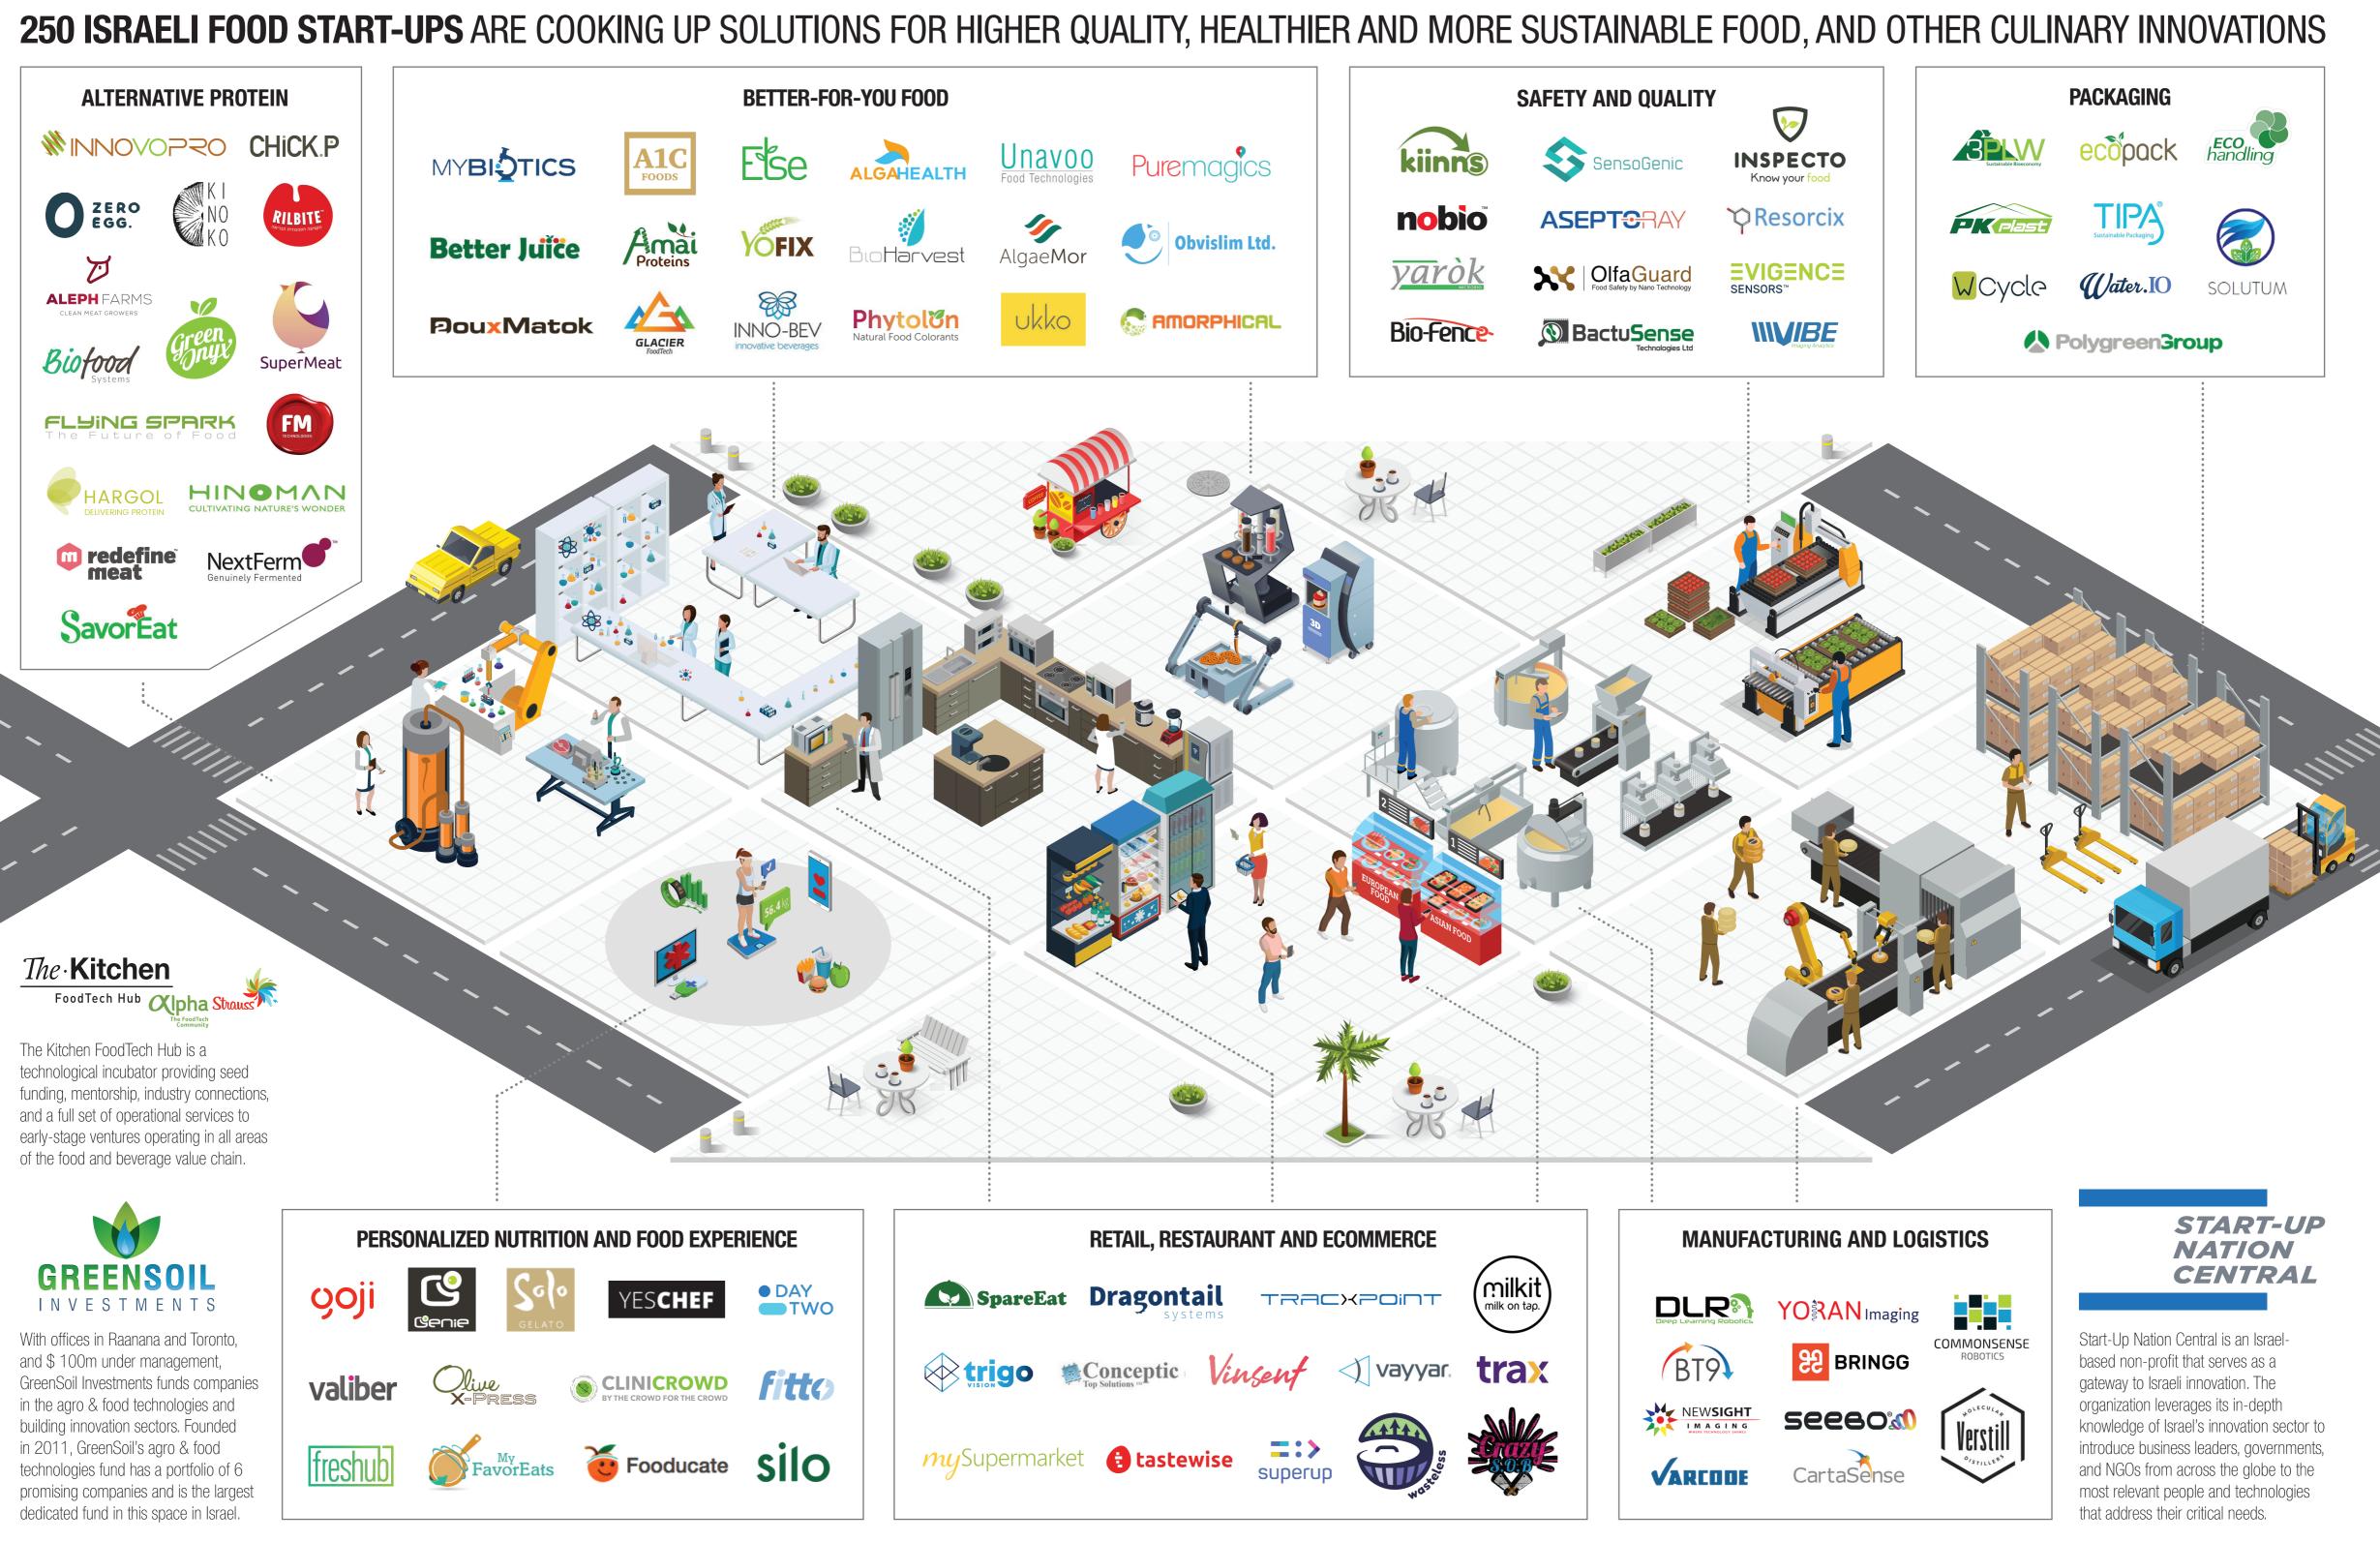

## **ISRAELI FOODTECH INNOVATION**

A L

foodtech companies in Israel

deal with foodtech

Of these, more than 250

than 6400 innovative Israeli companies

Start-Up Nation Finder<sup>TM</sup> holds more

START-UP NATION LARTRAL

There are more than 250 innovative

:efiedew

AgriFoodtech

our designated

resources on

Check out the

Nation Finder:

Find out more

at Start-Up

Alternative Proteins Better-for-You Food

Packaging

Retail, Restaurant and ecommerce

START-UP NATION CENTRAL

Personalized Nutrition and Food Experience

Manufacturing and Logistics

FoodTech Hub Kipha Strauss

*The* · **Kitchen** 