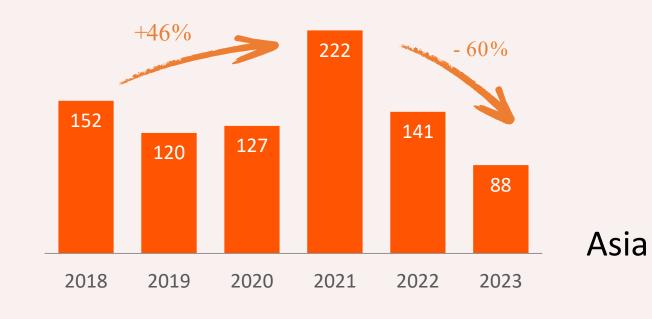

RAL

## Welcome

THE STARTUP NATION- ISRAELI TECH

EVERYTHING CONTAINED IN THIS DOCUMENT IS PROPRIETARY AND/OR CONFIDENTIAL INFORMATION OF STARTUP NATION CENTRAL AND/OR ITS AFFILIATES.

TEL AVIV-YAFO

STARTUPNATIONCENTRAL.ORG

## Innovation is a major contributor to Israel's economy

STARTUP NATION CENTRAL

14.0%

18.1%

48.3%

of workforce



of total annual exports

#### STARTUP NATION CENTRAL

## Contributing to significant economic growth



YEAR

#### Israel is a compact powerhouse with a thriving Innovation Ecosystem





Source: Startup Nation Finder

#### Currently there are nearly 450 MNC Innovation and R&D Centers in Israel













































































#### Private funding by years





#### Private Funding – Global Comparison











Europe

STARTUP

# Leading the world in several key innovation parameters





#1

Number of Startups

PER CAPITA

#2

Venture Capital Investments

PER CAPITA

#1

R&D Investments

AS % OF GDP

#1

Innovation Linkages

‡**4** 

In Public Companies

LISTED ON NASDAQ

#### STARTUP NATIO CENTRAL

# Israel's Innovation Ecosystem has proven resilient to turmoil in the past

#### In the face of adversity, Israel's fundamentals remain strong



| PAST CRISES               | DOT.COM CRISIS<br>AND INTIFADA | LEBANON WAR | SUB-PRIME<br>FINANCIAL CRISIS | GAZA | COVID 19 |
|---------------------------|--------------------------------|-------------|-------------------------------|------|----------|
|                           | 2001                           | 2006        | 2009