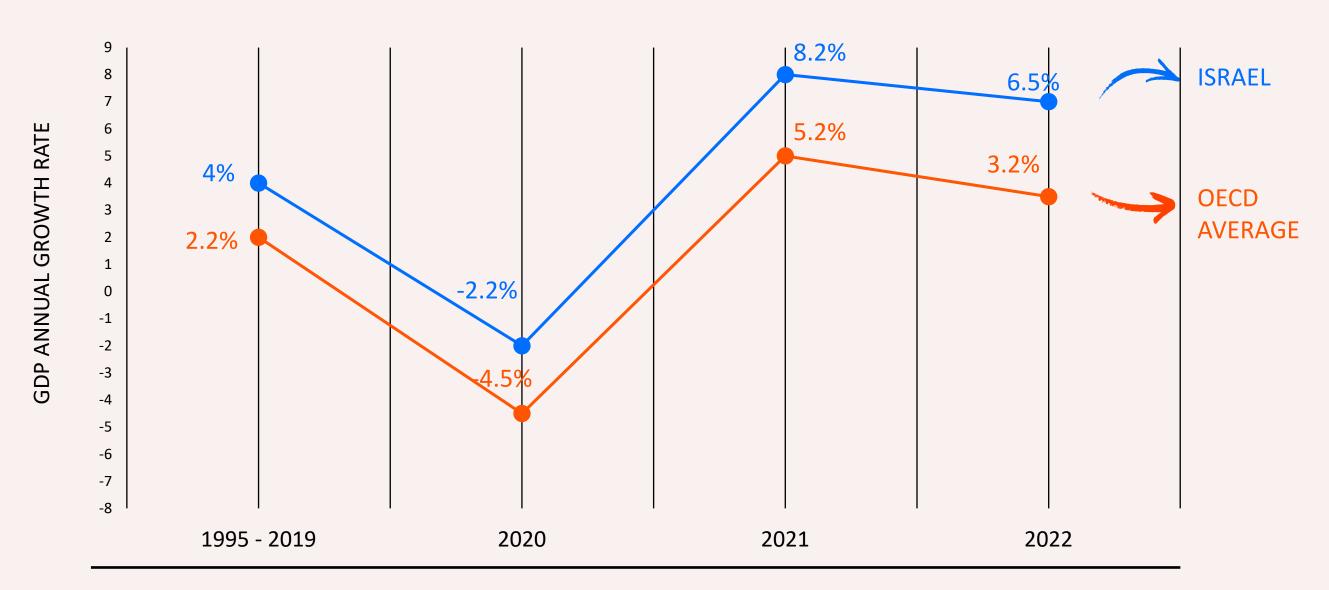

STARTUP NATION CENTRAL

## Welcome

THE STARTUP NATION- ISRAELI TECH

EVERYTHING CONTAINED IN THIS DOCUMENT IS PROPRIETARY AND/OR CONFIDENTIAL INFORMATION OF STARTUP NATION CENTRAL AND/OR ITS AFFILIATES.

TEL AVIV-YAFO

STARTUPNATIONCENTRAL.ORG

## Innovation is a major contributor to Israel's economy

STARTUP NATION CENTRAL

14.0%

18.1%

48.3%

of workforce



of total annual exports

#### STARTUP NATION CENTRAL

## Contributing to significant economic growth



YEAR

#### Israel is a compact powerhouse with a thriving Innovation Ecosystem





Source: Startup Nation Finder

#### Currently there are nearly 450 MNC Innovation and R&D Centers in Israel













































































#### Private funding by years





#### Private Funding – Global Comparison











Europe

STARTUP

# Leading the world in several key innovation parameters





#1

Number of Startups

PER CAPITA

#2

Venture Capital Investments

PER CAPITA

#1

R&D Investments

AS % OF GDP

#1

Innovation Linkages

‡**4** 

In Public Companies

LISTED ON NASDAQ

#### STARTUP NATIO CENTRAL

# Israel's Innovation Ecosystem has proven resilient to turmoil in the past

#### In the face of adversity, Israel's fundamentals remain strong