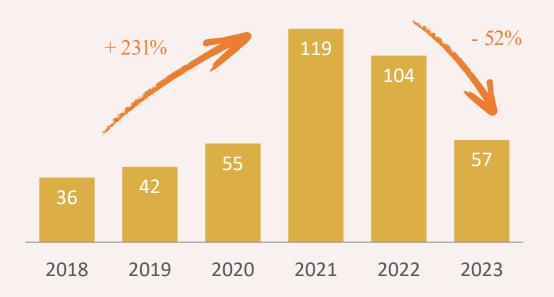

## Welcome

THE STARTUP NATION- ISRAELI TECH

EVERYTHING CONTAINED IN THIS DOCUMENT IS PROPRIETARY AND/OR CONFIDENTIAL INFORMATION OF STARTUP NATION CENTRAL AND/OR ITS AFFILIATES.

TEL AVIV-YAFO

STARTUPNATIONCENTRAL.ORG

## Innovation is a major contributor to Israel's economy

STARTUP NATION CENTRAL

14.0%

18.1%

48.3%

of workforce



of total annual exports

#### STARTUP NATION CENTRAL

## Contributing to significant economic growth



YEAR

#### Israel is a compact powerhouse with a thriving Innovation Ecosystem





Source: Startup Nation Finder

#### Currently there are nearly 450 MNC Innovation and R&D Centers in Israel













































































#### Private funding by years





#### Private Funding – Global Comparison











Europe

STARTUP

# Leading the world in several key innovation parameters





#1

Number of Startups

PER CAPITA

#2

Venture Capital Investments

PER CAPITA

#1

R&D Investments

AS % OF GDP

#1

Innovation Linkages

‡**4** 

In Public Companies

LISTED ON NASDAQ

#### STARTUP NATIO CENTRAL

# Israel's Innovation Ecosystem has proven resilient to turmoil in the past

#### In the face of adversity, Israel's fundamentals remain strong



| PAST CRISES               | DOT.COM CRISIS<br>AND INTIFADA | LEBANON WAR | SUB-PRIME<br>FINANCIAL CRISIS | GAZA | COVID 19 |
|---------------------------|--------------------------------|-------------|-------------------------------|------|----------|
|                           | 2001                           | 2006        | 2009