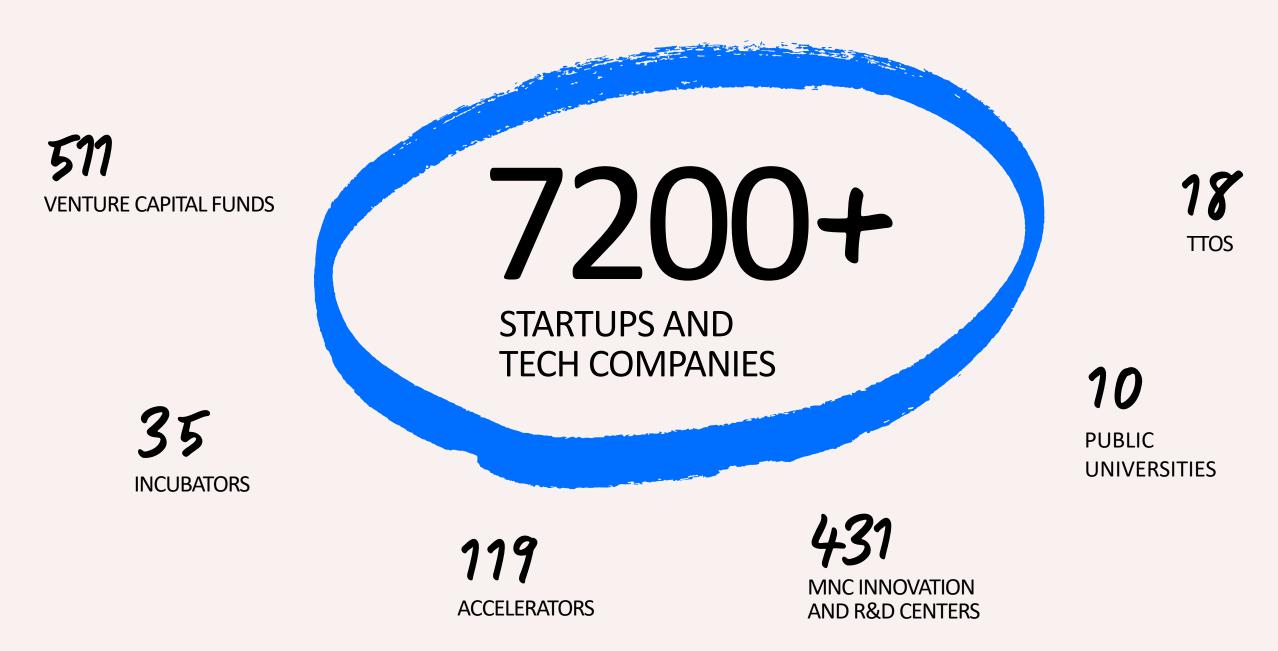

#### Israel is a compact powerhouse with a thriving Innovation Ecosystem

Source: Startup Nation Finder

#### Currently there are nearly 450 MNC Innovation and R&D Centers in Israel