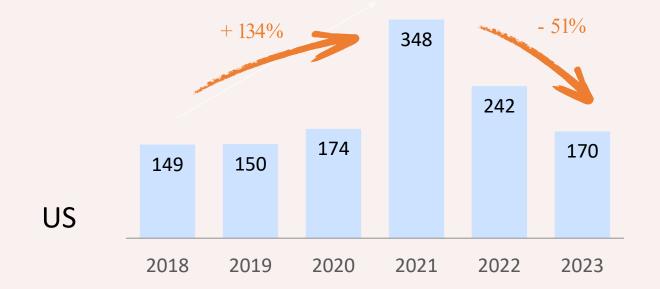

L

## Welcome

THE STARTUP NATION- ISRAELI TECH

EVERYTHING CONTAINED IN THIS DOCUMENT IS PROPRIETARY AND/OR CONFIDENTIAL INFORMATION OF STARTUP NATION CENTRAL AND/OR ITS AFFILIATES.

TEL AVIV-YAFO

STARTUPNATIONCENTRAL.ORG

## Innovation is a major contributor to Israel's economy

STARTUP NATION CENTRAL

14.0%

18.1%

48.3%

of workforce



of total annual exports

#### STARTUP NATION CENTRAL

## Contributing to significant economic growth



YEAR

#### Israel is a compact powerhouse with a thriving Innovation Ecosystem





Source: Startup Nation Finder

#### Currently there are nearly 450 MNC Innovation and R&D Centers in Israel













































































#### Private funding by years





#### Private Funding – Global Comparison











Europe

STARTUP

# Leading the world in several key innovation parameters





#1

Number of Startups

PER CAPITA

#2

Venture Capital Investments

PER CAPITA

#1

R&D Investments

AS % OF GDP

#1

Innovation Linkages

‡**4** 

In Public Companies

LISTED ON NASDAQ

#### STARTUP NATIO CENTRAL

# Israel's Innovation Ecosystem has proven resilient to turmoil in the past

#### In the face of adversity, Israel's fundamentals remain strong



| PAST CRISES               | DOT.COM CRISIS<br>AND INTIFADA | LEBANON WAR | SUB-PRIME<br>FINANCIAL CRISIS | GAZA | COVID 19 |
|---------------------------|--------------------------------|-------------|-------------------------------|------|----------|
|                           | 2001                           | 2006        | 2009