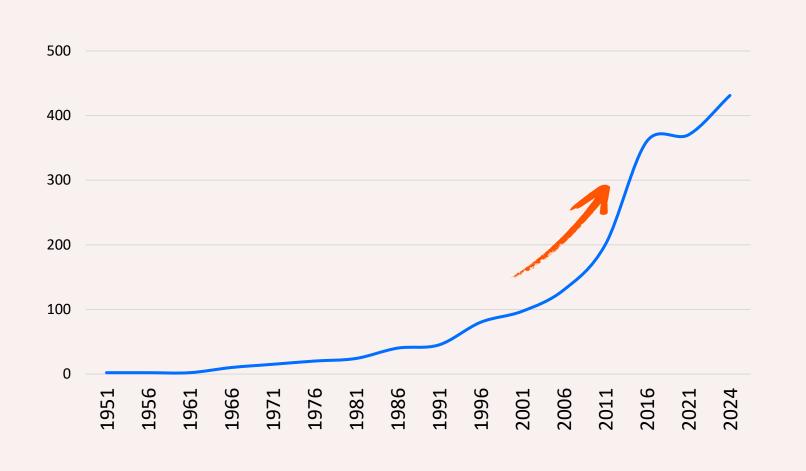

STARTUP NATION CENTRAL

## Welcome

THE STARTUP NATION- ISRAELI TECH

EVERYTHING CONTAINED IN THIS DOCUMENT IS PROPRIETARY AND/OR CONFIDENTIAL INFORMATION OF STARTUP NATION CENTRAL AND/OR ITS AFFILIATES.

TEL AVIV-YAFO

STARTUPNATIONCENTRAL.ORG

## Innovation is a major contributor to Israel's economy

STARTUP NATION CENTRAL

14.0%

18.1%

48.3%

of workforce



of total annual exports

#### STARTUP NATION CENTRAL

## Contributing to significant economic growth



YEAR

#### Israel is a compact powerhouse with a thriving Innovation Ecosystem





Source: Startup Nation Finder

#### Currently there are nearly 450 MNC Innovation and R&D Centers in Israel













































































#### Private funding by years





#### Private Funding – Global Comparison











Europe

STARTUP

# Leading the world in several key innovation parameters





#1

Number of Startups

PER CAPITA

#2

Venture Capital Investments

PER CAPITA

#1

R&D Investments

AS % OF GDP

#1

Innovation Linkages

‡**4** 

In Public Companies

LISTED ON NASDAQ

#### STARTUP NATIO CENTRAL

# Israel's Innovation Ecosystem has proven resilient to turmoil in the past

#### In the face of adversity, Israel's fundamentals remain strong



| PAST CRISES               | DOT.COM CRISIS<br>AND INTIFADA | LEBANON WAR | SUB-PRIME<br>FINANCIAL CRISIS | GAZA | COVID 19 |
|---------------------------|--------------------------------|----------