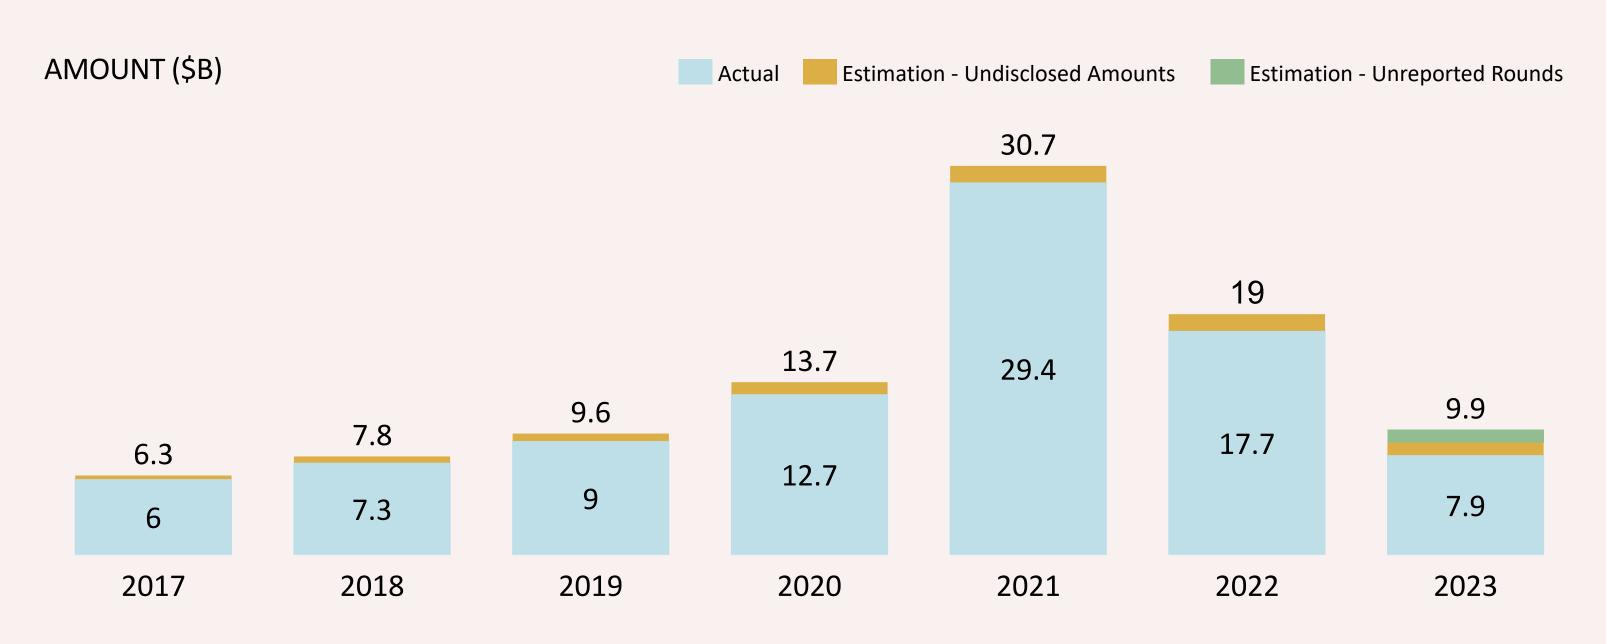

STARTUP NATION CENTRAL

## Welcome

THE STARTUP NATION- ISRAELI TECH

EVERYTHING CONTAINED IN THIS DOCUMENT IS PROPRIETARY AND/OR CONFIDENTIAL INFORMATION OF STARTUP NATION CENTRAL AND/OR ITS AFFILIATES.

TEL AVIV-YAFO

STARTUPNATIONCENTRAL.ORG

## Innovation is a major contributor to Israel's economy

STARTUP NATION CENTRAL

14.0%

18.1%

48.3%

of workforce



of total annual exports

#### STARTUP NATION CENTRAL

## Contributing to significant economic growth



YEAR

#### Israel is a compact powerhouse with a thriving Innovation Ecosystem





Source: Startup Nation Finder

#### Currently there are nearly 450 MNC Innovation and R&D Centers in Israel













































































#### Private funding by years





#### Private Funding – Global Comparison











Europe

STARTUP

# Leading the world in several key innovation parameters





#1

Number of Startups

PER CAPITA

#2

Venture Capital Investments

PER CAPITA

#1

R&D Investments

AS % OF GDP

#1

Innovation Linkages

‡**4** 

In Public Companies

LISTED ON NASDAQ

#### STARTUP NATIO CENTRAL

# Israel's Innovation Ecosystem has proven resilient to turmoil in the past

#### In the face of adversity, Israel's fundamentals remain strong



| PAST CRISES               | DOT.COM CRISIS<br>AND INTIFADA | LEBANON WAR | SUB-PRIME<br>FINANCIAL CRISIS | GAZA | COVID 19 |
|---------------------------|--------------------------------|-------------|-------------------------------|------|----------|
|                           | 2001