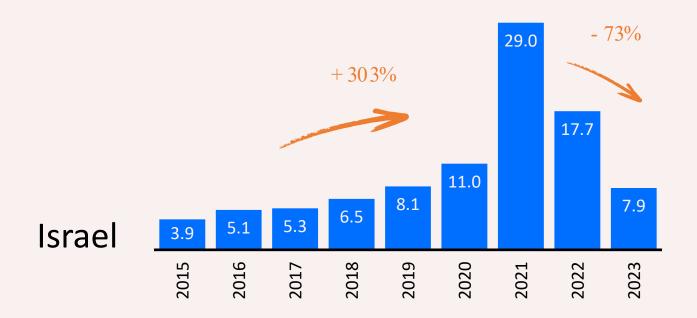

#### Private funding by years

#### Private Funding – Global Comparison

Europe

STARTUP